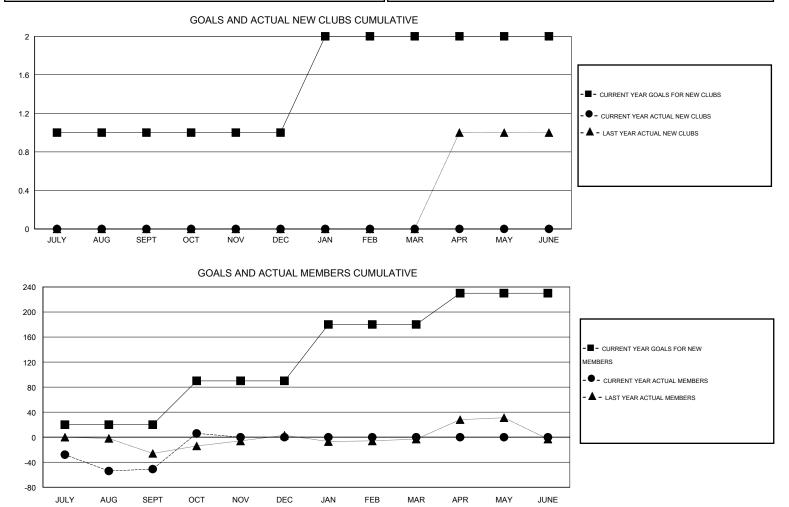

## GMT: ED LECIUS

GMT CA 1

|                       |                  | Clubs     |                  |                  |                       |                    | Members                             |                    |                  |
|-----------------------|------------------|-----------|------------------|------------------|-----------------------|--------------------|-------------------------------------|--------------------|------------------|
| RESULTS FOR 2014-2015 |                  |           |                  |                  | RESULTS FOR 2014-2015 |                    |                                     |                    |                  |
| QUARTER               | NEW CLUB<br>GOAL | NEW CLUBS | DROPPED<br>CLUBS | NET<br>GAIN/LOSS | QUARTER               | NEW MEMBER<br>GOAL | CHARTER AND<br>NEW MEMBERS<br>ADDED | DROPPED<br>MEMBERS | NET<br>GAIN/LOSS |
| JULY/AUG/SEPT         | 1                | 0         | 0                | 0                | JULY/AUG/SEPT         | 20                 | 25                                  | 76                 | -51              |
| OCT/NOV/DEC           | 0                | 0         | 0                | 0                | OCT/NOV/DEC           | 70                 | 64                                  | 7                  | 57               |
| JAN/FEB/MAR           | 1                | 0         | 0                | 0                | JAN/FEB/MAR           | 90                 | 0                                   | 0                  | 0                |
| APR/MAY/JUNE          | 0                | 0         | 0                | 0                | APR/MAY/JUNE          | 50                 | 0                                   | 0                  | 0                |